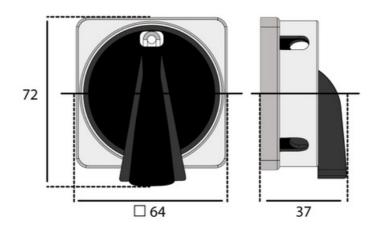

|
| Product description | Handle set with 64x64 grey plate with circular ring with 4 holes to use for padlocks up to 8mm diammeter and ergonomic handle in black color with a circular ring with 4 indent that match with the plate holes on the locking positions. For size D2. Also includes fixing plate and stickers to be use based |

on which switch will be associated

08/05/2025 www.gave.com 1/2

## Logistic data

| Customs code  | 85389099 |
|---------------|----------|
| ETIM code     | EC000229 |
| Package units | 1        |

## **Dimensions**