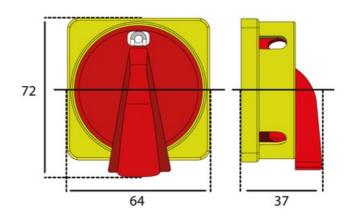

|
| Product description | Handle set with 64x64 yellow plate with circular ring with 4 holes to use for padlocks up to 8mm diammeter and ergonomic handle in red color with a circular ring with 4 indent that match with the plate holes on the locking positions. For size D2. Also includes fixing plate and stickers to be use based on which switch will be associated |

08/05/2025 www.gave.com 1/2

## Logistic data

| Customs code  | 85389099 |
|---------------|----------|
| ETIM code     | EC000229 |
| Package units | 1        |

## **Dimensions**